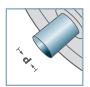

## MTS-46

**D** [mm] 63,5

**d** [mm] 20

**C** [daN]

**T** [°C] 0° - 100°

FD 2

Carton [pcs.]

50

## MTS-44

**D** [mm] 80 - 108

**d** [mm] 16; 17; SW14

C [daN] 250

**T** [°C] 0° - 100°

Load Rating

C [daN]

250

88,5

107,5

MTS-44

**d** [mm] 20

**C** [daN] 250

**T** [°C] 0° - 100°

FD '

Carton [pcs.]

C Housing: Steel, Zinc plated

C Distance Bush: Plastic

**C** Bearing 6205

**D** [mm] 89 - 108

**d** [mm] 25

**C** [daN] 250

**T** [°C] 0° - 100°

FD '