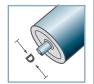

## MTS-46

**D** [mm] 63,5

**d** [mm] 20

**C** [daN]

**T** [°C] 0° - 100°

FD 2

Carton [pcs.]

50

| MTS-46                       |         |         |                     |  |  |  |
|------------------------------|---------|---------|---------------------|--|--|--|
| Туре                         | Di ±0.1 | Da ±0.2 | Load Rating C [daN] |  |  |  |
| MTS-63,5x2,9.46              | 58,1    | 61,5    | 200                 |  |  |  |
| Other dimensions on request! |         |         |                     |  |  |  |