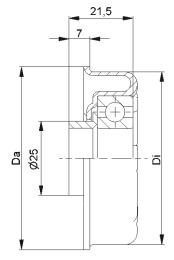

**G** Housing: Steel, Zinc plated

C Distance Bush: Plastic

**C** Bearing 6004

23,5 Da  $\bar{\Box}$ 