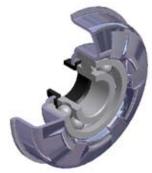

**G** Housing: Steel, Zinc plated

C Distance Bush: Plastic

**C** Bearing 6004

23,5 Da  $\bar{\Box}$ 

6 Housing: Steel, Zinc plated

C Distance Bush: Plastic

**C** Bearing 6204

24,5 7 080 000 000

| MTS-47                       |         |         |                     |  |  |
|------------------------------|---------|---------|---------------------|--|--|
| Туре                         | Di ±0.1 | Da ±0.2 | Load Rating C [daN] |  |  |
| MTS-89x3,0.47                | 83,5    | 88,5    | 250                 |  |  |
| MTS-108x3,25.47              | 102,0   | 107,5   | 250                 |  |  |
| Other dimensions on request! |         |         |                     |  |  |

C Housing: Steel, Zinc plated

C Distance Bush: Plastic

**C** Bearing 6205

**D** [mm] 89 - 108

**d** [mm] 25

**C** [daN] 250

**T** [°C] 0° - 100°

FD '