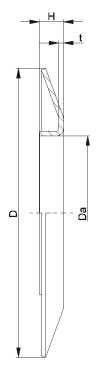

Carton [pcs.]

50

**D** [mm] 50 - 108

**d** [mm]

C [daN]

**T** [°C]

Carton [pcs.]

2

| BS-                          |         |      |        |     |  |
|------------------------------|---------|------|--------|-----|--|
| Туре                         | Da ±0.1 | D -2 | H ±0.5 | t   |  |
| BS-50-130                    | 49,9    | 130  | 10     | 1,5 |  |
| BS-60-130                    | 59,9    | 130  | 10     | 1,5 |  |
| BS-80-150                    | 79,9    | 150  | 14     | 2,5 |  |
| BS-89-150                    | 88,9    | 150  | 14     | 2,5 |  |
| BS-108-150                   | 107,9   | 150  | 14     | 2,5 |  |
| Other dimensions on request! |         |      |        |     |  |