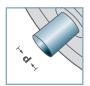

## MTS-44

**D** [mm] 80 - 108

**d** [mm] 16; 17; SW14

C [daN] 250

**T** [°C] 0° - 100°

Load Rating

C [daN]

250

250

250

250

250

MTS-44

MTS-80x2,0.44

MTS-80x3,0.44

MTS-89x3,0.44

88,5

107,5

MTS-44

**d** [mm] 20

**C** [daN] 250

**T** [°C] 0° - 100°

FD '

Carton [pcs.]

50

| MTS-44                       |         |         |                            |  |  |
|------------------------------|---------|---------|----------------------------|--|--|
| Туре                         | Di ±0.1 | Da ±0.2 | Load Rating <b>C [daN]</b> |  |  |
| MTS-80x2,0.44                | 76,5    | 79,5    | 250                        |  |  |
| MTS-80x3,0.44                | 74,5    | 79,5    | 250                        |  |  |
| MTS-89x3,0.44                | 83,5    | 88,5    | 250                        |  |  |
| MTS-89x3,25.44               | 83,0    | 88,5    | 250                        |  |  |
| MTS-108x3,25.44              | 102,0   | 107,5   | 250                        |  |  |
| Other dimensions on request! |         |         |                            |  |  |