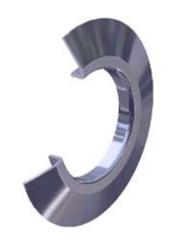

|  |  |

6 Housing: Steel, Zinc plated

C Distance Bush: Plastic

**C** Bearing 6204



24,5 7 080 000 000



| MTS-47                       |         |         |                     |  |  |
|------------------------------|---------|---------|---------------------|--|--|
| Туре                         | Di ±0.1 | Da ±0.2 | Load Rating C [daN] |  |  |
| MTS-89x3,0.47                | 83,5    | 88,5    | 250                 |  |  |
| MTS-108x3,25.47              | 102,0   | 107,5   | 250                 |  |  |
| Other dimensions on request! |         |         |                     |  |  |

C Housing: Steel, Zinc plated

C Distance Bush: Plastic

**C** Bearing 6205







**D** [mm] 89 - 108



**d** [mm] 25



**C** [daN] 250



**T** [°C] 0° - 100°



FD '



Carton [pcs.]

50











**D** [mm] 50 - 108



**d** [mm]



C [daN]



**T** [°C]







Carton [pcs.]

2

| BS-                          |         |      |        |     |  |
|------------------------------|---------|------|--------|-----|--|
| Туре                         | Da ±0.1 | D -2 | H ±0.5 | t   |  |
| BS-50-130                    | 49,9    | 130  | 10     | 1,5 |  |
| BS-60-130                    | 59,9    | 130  | 10     | 1,5 |  |
| BS-80-150                    | 79,9    | 150  | 14     | 2,5 |  |
| BS-89-150                    | 88,9    | 150  | 14     | 2,5 |  |
| BS-108-150                   | 107,9   | 150  | 14     | 2,5 |  |
| Other dimensions on request! |         |      |        |     |  |

**C** Wheel Flange: Steel